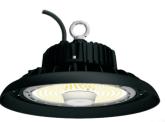

# SUPREME LED HIGH BAY | SP

#### **SPECIFICATIONS**

| Power             | 50W                                | 60W     | 75W     |
|-------------------|------------------------------------|---------|---------|
| Lumen             | 11000lm                            | 13200lm | 16500lm |
| Input Voltage     | AC220~240V,50Hz                    |         |         |
| ССТ               | 3000K,4000K,5000K                  |         |         |
| IP Rating         | IP 65                              |         |         |
| Beam Angle        |                                    |         |         |
| CRI               | Ra > 80                            |         |         |
| LED Chips         | GREED L SMD 2835 TING              |         |         |
| Sensor            | Daylight & Microwave Motion Sensor |         |         |
| Dimmable          | PWM                                |         |         |
| Cable             | 1.2 Metres+AU plug                 |         |         |
| Accessories       | Trinity Installed Chain & Remote   |         |         |
| Product Size (mm) | D258X147                           |         |         |