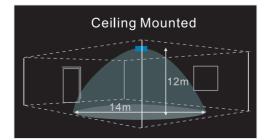

## SENSOR SPECIFICATION

**Detection Patterns** 

With insufficient daylight, even when motion detected.light ON.

After the last detection and the present hold time elapsed.light OFF.

| Technical data        |                                               |
|-----------------------|-----------------------------------------------|
| Operating voltage     | 12VDC ± 2VGREEN LIGHTING                      |
| Stand–by power        | <1W                                           |
| Operating temperature | −20°C ~ +60°C                                 |
| Detection area        | 100%/75%/50%/20%                              |
| Hold time             | 2Sec/30Sec/60Sec/2Min/5Min/15Min/30Min/60Min  |
| Daylight threshold    | 5Lux/25Lux/50Lux/100Lux/300Lux/600Lux/Disable |
| Microwave power       | <1mW                                          |
| Microwave frequency   | $5.8$ GHz $\pm 75$ MHz                        |
| Mounting height       | Max.12m(ceiling mounted)                      |
| Detection range       | Diameter 14m (ceiling mounted)                |
| Туре                  | Built-in                                      |