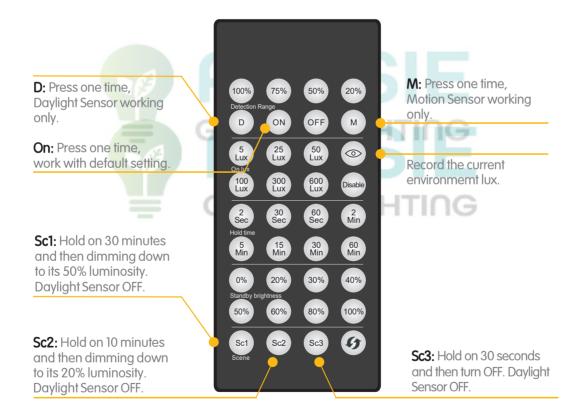

#### **REMOTE CONTROLLER**

Factory setting: When turn on the High Bay light, sensor function is closed; if you need to open the sensor, please use our remote controller as below. Sensor default setting: daylight (OFF), motion(2 seconds), hold time (2 seconds), standby brightness 0%.