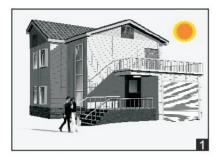

### FUNCTION DEMO-ON/OFF CONTROL

With insufficient daylight, even when motion detected. light remains OFF.