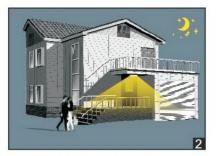

## SENSOR SPECIFICATION

**Detection Patterns** 

With insufficient daylight, even when motion detected.light ON.

After the last detection and the present hold time elapsed.light OFF.

| Technical data        |                                               |
|-----------------------|-----------------------------------------------|
| Operating voltage     | 12VDC ± 2VGREEN LIGHTING                      |
| Stand–by power        | <1W                                           |
| Operating temperature | −20°C ~ +60°C                                 |
| Detection area        | 100%/75%/50%/20%                              |
| Hold time             | 2Sec/30Sec/60Sec/2Min/5Min/15Min/30Min/60Min  |
| Daylight threshold    | 5Lux/25Lux/50Lux/100Lux/300Lux/600Lux/Disable |
| Microwave power       | <1mW                                          |
| Microwave frequency   | $5.8$ GHz $\pm 75$ MHz                        |
| Mounting height       | Max.12m(ceiling mounted)                      |
| Detection range       | Diameter 14m (ceiling mounted)                |
| Туре                  | Built-in                                      |