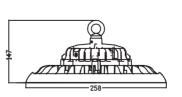

#### **SPECIFICATIONS**

| Power             | 50W                                | 60W     | 75W     |
|-------------------|------------------------------------|---------|---------|
| Lumen             | 11000lm                            | 13200lm | 16500lm |
| Input Voltage     | AC220~240V,50Hz                    |         |         |
| ССТ               | 3000K,4000K,5000K                  |         |         |
| IP Rating         | IP 65                              |         |         |
| Beam Angle        |                                    |         |         |
| CRI               | Ra > 80                            |         |         |
| LED Chips         | GREED L SMD 2835 TING              |         |         |
| Sensor            | Daylight & Microwave Motion Sensor |         |         |
| Dimmable          | PWM                                |         |         |
| Cable             | 1.2 Metres+AU plug                 |         |         |
| Accessories       | Trinity Installed Chain & Remote   |         |         |
| Product Size (mm) | D258X147                           |         |         |